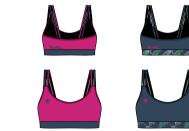

PRODUCT FEATURES:

- stretch fabric

FIT: slim SIZE: 34-40 WEIGHT: 95 g (36)

- internal bra liner with removable modesty cups - wide X-back elastic straps - sublimated print

Hexa Wine

Hexa Blue

MAIN MATERIAL: 87% polyester 13% elastane OTHER: 92% polyester 8% elastan (liner)

Hexa Blue

RRP. .. WSP ..

ACTIVITIES: Climbing, Bouldering, Yoga BENEFITS: breathable, lightweight, stretch, quick dry

PRODUCT FEATURES:

- stretch fabric - internal bra liner with removable modesty cups
- novelty back straps detail
- sublimated print