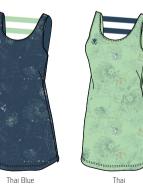

RRP ... .... WSP ...

PRODUCT FEATURES:

- wider neck opening

- elastic fabric

- prints variation

ACTIVITIES: Climbing, Bouldering, Lifetime BENEFITS: breathable, stretch, soft

FINISHING: silicone wash

FIT: regular **SIZE:** 34-42

Hexa Blue

Thai

MAIN MATERIAL: 95% cotton 5% elastane single jersey 160

WEIGHT: 200 g (36)

reference colourway only

.. WSP ..

ACTIVITIES: Climbing, Bouldering, Lifetime BENEFITS: breathable, lightweight