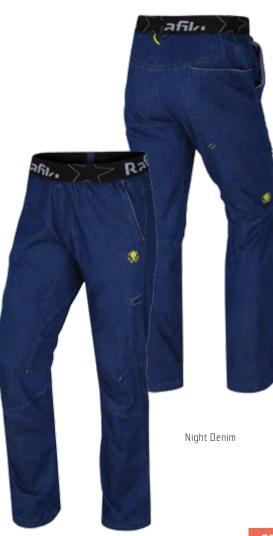

#### PRODUCT FEATURES:

wide convertible waistband with inner elastic band
2 front pockets
2 rear pockets

- drawstring bottom leg regulation

Majolica Blue Bark Navy Eltronelle

Night Denim

MAIN MATERIAL: 98% cotton, 2% elastane denim OTHER: 88% polyester 12% spandex (waistband cuff) FINISHING: light GMT wash