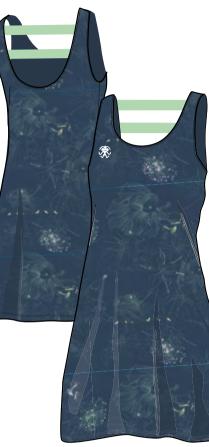

RRP ... .... WSP ...

PRODUCT FEATURES:

- wider neck opening

- elastic fabric

- prints variation

ACTIVITIES: Climbing, Bouldering, Lifetime BENEFITS: breathable, stretch, soft

FINISHING: silicone wash

FIT: regular **SIZE:** 34-42

Hexa Blue

Thai

MAIN MATERIAL: 95% cotton 5% elastane single jersey 160

WEIGHT: 200 g (36)

reference colourway only

.. WSP ..

ACTIVITIES: Climbing, Bouldering, Lifetime BENEFITS: breathable, lightweight