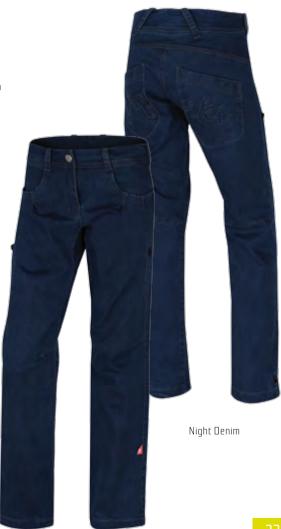

#### PRODUCT FEATURES:

wide convertible waistband with inner elastic band
2 front pockets
2 rear pockets

- drawstring bottom leg regulation

Majolica Blue Bark Navy Eltronelle

Night Denim

MAIN MATERIAL: 98% cotton, 2% elastane denim OTHER: 88% polyester 12% spandex (waistband cuff) FINISHING: light GMT wash