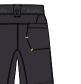

PRODUCT FEATURES: - wide convertible waistband with inner elastic band - 2 front pockets

MAIN MATERIAL: 97% cotton 3% elastane **OTHER:** 88% polyester 12% spandex (waistband cuff)

FIT: straight SIZE: 34-42 WEIGHT: 220 g (36)

## ACCY SHORTS

RRP ... .. WSP .

ACTIVITIES: Climbing, Bouldering BENEFITS: breathable, lightweight, stretch, soft

PRODUCT FEATURES: - wide convertible ribbed waistband - Z front pockets

FIT: straight SIZE: 34-42 WEIGHT: 220 g (36)

Paradise Pink

Majolica Blue

KIEK

Majolica Blue

Dark Navy

Citronelle

MAIN MATERIAL: 97% cotton 3% elastane **DTHER:** 93% cotton 7% spandex (waistband cuff)

**CAYE** SHORTS