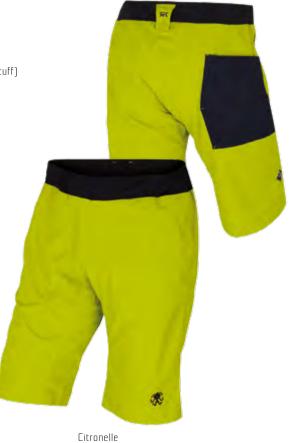

PRODUCT FEATURES: - wide convertible waistband with inner elastic band - 2 front pockets

MAIN MATERIAL: 97% cotton 3% elastane **OTHER:** 88% polyester 12% spandex (waistband cuff)

FIT: straight SIZE: 34-42 WEIGHT: 220 g (36)

## ACCY SHORTS

RRP ... .. WSP .

ACTIVITIES: Climbing, Bouldering BENEFITS: breathable, lightweight, stretch, soft

PRODUCT FEATURES: - wide convertible ribbed waistband - Z front pockets

FIT: straight SIZE: 34-42 WEIGHT: 220 g (36)

Paradise Pink

Majolica Blue

KIEK

Majolica Blue

Dark Navy

Citronelle

MAIN MATERIAL: 97% cotton 3% elastane **DTHER:** 93% cotton 7% spandex (waistband cuff)

**CAYE** SHORTS