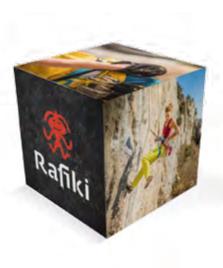

## CUBE

Image paper cube, two sides with logo print, three sides with image photo print.

SIZE: 30x30 cm

Hand made macrame bracelet of various colours with metal Rafiki pendant.

Set of 11 pcs self-adhesive labels on A6 sheet. 50 pc per package.