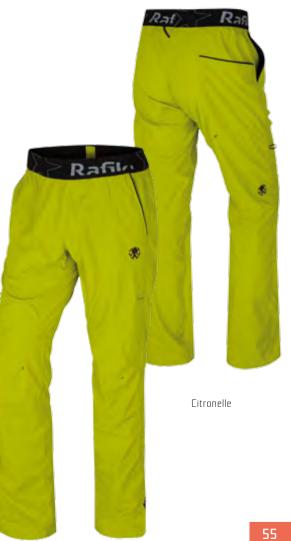

PRODUCT FEATURES: - wide convertible waistband with inner elastic band - 2 front pockets

MAIN MATERIAL: 97% cotton 3% elastane **OTHER:** 88% polyester 12% spandex (waistband cuff)

FIT: straight SIZE: 34-42 WEIGHT: 220 g (36)

## ACCY SHORTS

RRP ... .. WSP .

ACTIVITIES: Climbing, Bouldering BENEFITS: breathable, lightweight, stretch, soft

PRODUCT FEATURES: - wide convertible ribbed waistband - Z front pockets

FIT: straight SIZE: 34-42 WEIGHT: 220 g (36)

Paradise Pink

Majolica Blue

KIEK

Majolica Blue

Dark Navy

Citronelle

MAIN MATERIAL: 97% cotton 3% elastane **DTHER:** 93% cotton 7% spandex (waistband cuff)

**CAYE** SHORTS