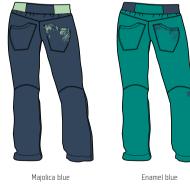

Majolica Blue

Enamel Blue

FIT: straight SIZE: 34-40 WEIGHT: 100 g (36)

MAIN MATERIAL: 94% polyamide 6% elastan OTHER: 88% polyester 12% spandex (waistband cuff)

Majolica Blue

RRP ... .. WSP ..

ACTIVITIES: Climbing, Bouldering BENEFITS: breathable, lightweight, stretch, soft

Paradise Pink

Majolica Blue

KIEK

Majolica Blue

Dark Navy

Citronelle

MAIN MATERIAL: 97% cotton 3% elastane **DTHER:** 93% cotton 7% spandex (waistband cuff)

**CAYE** SHORTS