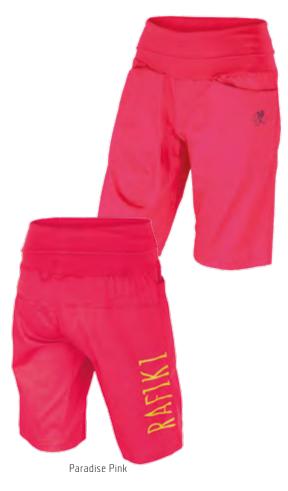

Bluebird

Paradise Pink

Bluebird

RRP . WSP .

ACTIVITIES: Climbing, Bouldering BENEFITS: breathable, lightweight, stretch, quick dry

PRODUCT FEATURES:

- wide elastic waistband - waist internal drawcord - back pocket - split detail at side seam

Majolica Blue

Enamel Blue

FIT: straight SIZE: 34-40 WEIGHT: 100 g (36)

MAIN MATERIAL: 94% polyamide 6% elastan OTHER: 88% polyester 12% spandex (waistband cuff)

Majolica Blue

RRP ... .. WSP ..

ACTIVITIES: Climbing, Bouldering BENEFITS: breathable, lightweight, stretch, soft