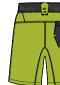

PRODUCT FEATURES: - wide convertible waistband with inner elastic band - 2 front pockets

MAIN MATERIAL: 97% cotton 3% elastane **OTHER:** 88% polyester 12% spandex (waistband cuff)

FIT: straight SIZE: 34-42 WEIGHT: 220 g (36)

## ACCY SHORTS

RRP ... .. WSP .

ACTIVITIES: Climbing, Bouldering BENEFITS: breathable, lightweight, stretch, soft

PRODUCT FEATURES: - wide convertible ribbed waistband - Z front pockets

FIT: straight SIZE: 34-42 WEIGHT: 220 g (36)

Paradise Pink

Majolica Blue

KIEK

Majolica Blue

Dark Navy

Citronelle

MAIN MATERIAL: 97% cotton 3% elastane **DTHER:** 93% cotton 7% spandex (waistband cuff)

**CAYE** SHORTS