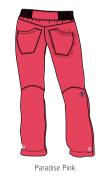

Paradise Pink

Majolica Blue

KIEK

Majolica Blue

Dark Navy

Citronelle

MAIN MATERIAL: 97% cotton 3% elastane **DTHER:** 93% cotton 7% spandex (waistband cuff)

**CAYE** SHORTS