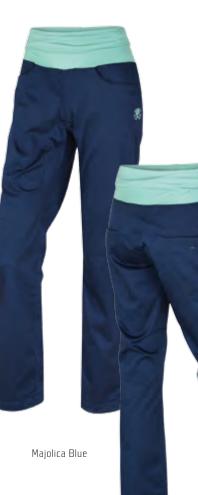

Majolica Blue

Enamel Blue

FIT: straight SIZE: 34-40 WEIGHT: 100 g (36)

MAIN MATERIAL: 94% polyamide 6% elastan OTHER: 88% polyester 12% spandex (waistband cuff)

Majolica Blue

RRP ... .. WSP ..

ACTIVITIES: Climbing, Bouldering BENEFITS: breathable, lightweight, stretch, soft

PRODUCT FEATURES: - wide convertible waistband with inner elastic band - 2 front pockets

MAIN MATERIAL: 97% cotton 3% elastane **OTHER:** 88% polyester 12% spandex (waistband cuff)

FIT: straight SIZE: 34-42 WEIGHT: 220 g (36)