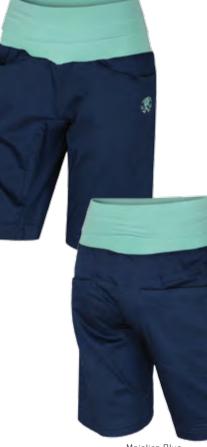

Bluebird

Paradise Pink

Bluebird

RRP . WSP .

ACTIVITIES: Climbing, Bouldering BENEFITS: breathable, lightweight, stretch, quick dry

PRODUCT FEATURES:

- wide elastic waistband - waist internal drawcord - back pocket - split detail at side seam

Majolica Blue

Enamel Blue

FIT: straight SIZE: 34-40 WEIGHT: 100 g (36)

MAIN MATERIAL: 94% polyamide 6% elastan OTHER: 88% polyester 12% spandex (waistband cuff)

Majolica Blue

RRP ... .. WSP ..

ACTIVITIES: Climbing, Bouldering BENEFITS: breathable, lightweight, stretch, soft