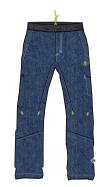

#### PRODUCT FEATURES:

wide convertible waistband with inner elastic band
2 front pockets
2 rear pockets

- drawstring bottom leg regulation

Majolica Blue Bark Navy Eltronelle

Night Denim

MAIN MATERIAL: 98% cotton, 2% elastane denim OTHER: 88% polyester 12% spandex (waistband cuff) FINISHING: light GMT wash