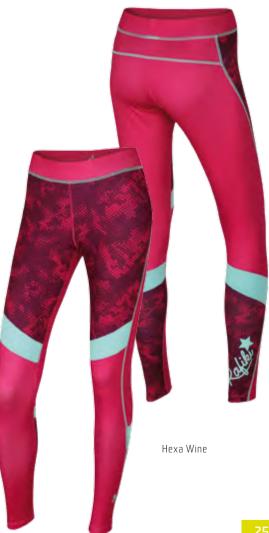

PRODUCT FEATURES:

- stretch fabric

FIT: slim SIZE: 34-40 WEIGHT: 95 g (36)

- internal bra liner with removable modesty cups - wide X-back elastic straps - sublimated print

Hexa Wine

Hexa Blue

MAIN MATERIAL: 87% polyester 13% elastane OTHER: 92% polyester 8% elastan (liner)

Hexa Blue

RRP. .. WSP ..

ACTIVITIES: Climbing, Bouldering, Yoga BENEFITS: breathable, lightweight, stretch, quick dry

PRODUCT FEATURES:

- stretch fabric - internal bra liner with removable modesty cups
- novelty back straps detail
- sublimated print

MAIN MATERIAL: 87% polyester 13% elastane **OTHER:** 92% polyester 8% elastan (liner)

FIT: slim **SIZE:** 34-40 WEIGHT: 95 g (36) RRP ... ... WSP ..

ACTIVITIES: Climbing, Bouldering BENEFITS: breathable, stretch, soft