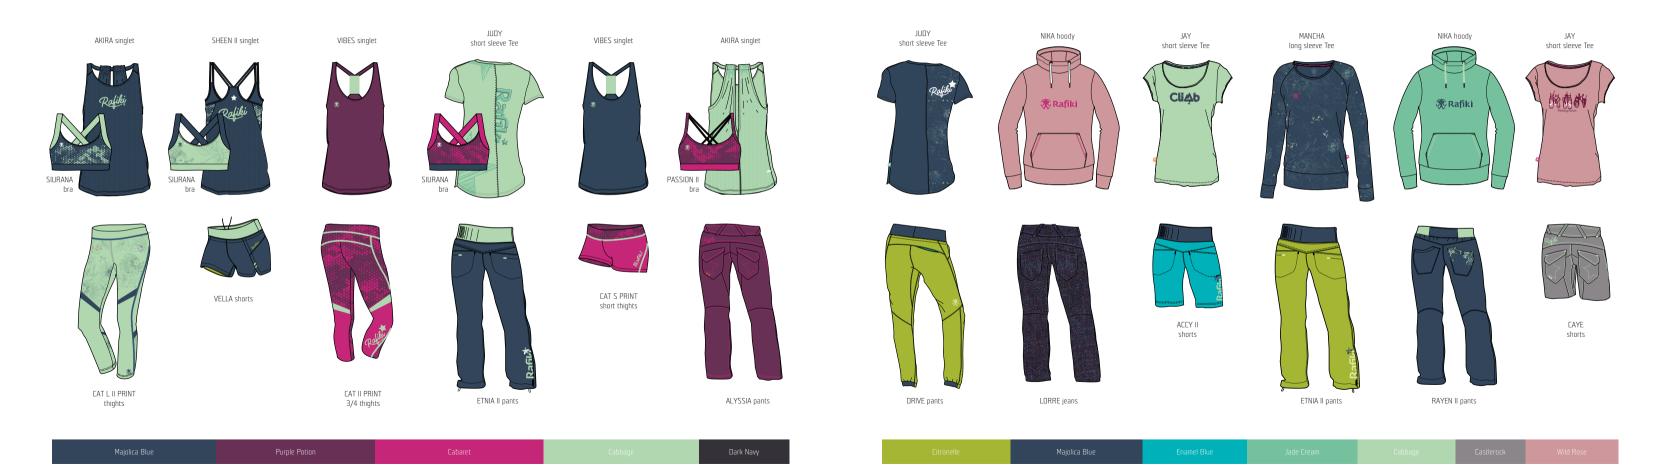

## WOMEN'S COLLECTION

| SUGGESTED COLOUR COMBINATIONS |  |
|-------------------------------|--|
|-------------------------------|--|

... WSP ... RRP ...

ACTIVITIES: Climbing, Bouldering, Yoga BENEFITS: breathable, lightweight, stretch, quick dry