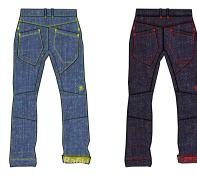

Bluebird

Paradise Pink

Bluebird

RRP . WSP .

ACTIVITIES: Climbing, Bouldering BENEFITS: breathable, lightweight, stretch, quick dry

PRODUCT FEATURES:

- wide elastic waistband - waist internal drawcord - back pocket - split detail at side seam

Majolica Blue

Enamel Blue

FIT: straight SIZE: 34-40 WEIGHT: 100 g (36)

MAIN MATERIAL: 94% polyamide 6% elastan OTHER: 88% polyester 12% spandex (waistband cuff)

Majolica Blue

RRP ... .. WSP ..

ACTIVITIES: Climbing, Bouldering BENEFITS: breathable, lightweight, stretch, soft

PRODUCT FEATURES: - wide convertible waistband with inner elastic band - 2 front pockets

MAIN MATERIAL: 97% cotton 3% elastane **OTHER:** 88% polyester 12% spandex (waistband cuff)

FIT: straight SIZE: 34-42 WEIGHT: 220 g (36)

## ACCY SHORTS

RRP ... .. WSP .

ACTIVITIES: Climbing, Bouldering BENEFITS: breathable, lightweight, stretch, soft

PRODUCT FEATURES: - wide convertible ribbed waistband - Z front pockets

FIT: straight SIZE: 34-42 WEIGHT: 220 g (36)

Paradise Pink

Majolica Blue

KIEK

Majolica Blue

Dark Navy

Citronelle

MAIN MATERIAL: 97% cotton 3% elastane **DTHER:** 93% cotton 7% spandex (waistband cuff)

**CAYE** SHORTS