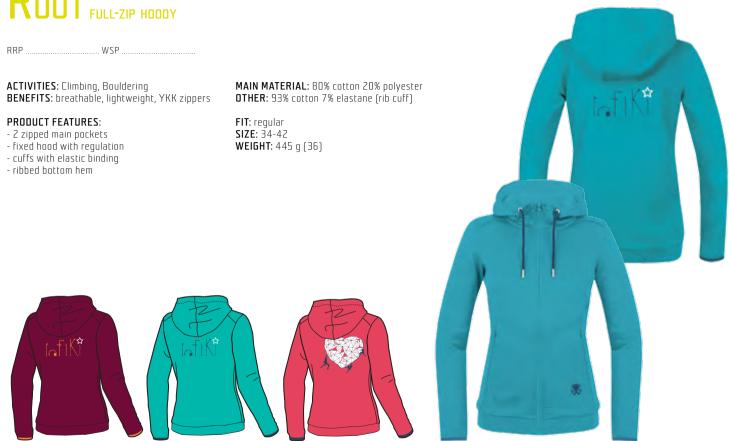

## ROOT FULL-ZIP HOODY

RRP ...

ACTIVITIES: Climbing, Bouldering BENEFITS: breathable, lightweight, YKK zippers

 fixed hood with regulation
 cuffs with elastic binding - ribbed bottom hem

Beaujolais

Beaujolais