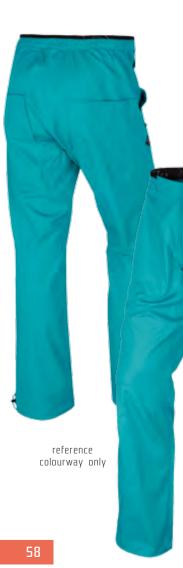

RRP ... ... WSP ...

ACTIVITIES: Climbing, Bouldering BENEFITS: breathable, lightweight, YKK zippers