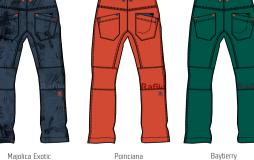

#### PRODUCT FEATURES:

wide convertible waistband with inner elastic band
2 front pockets
2 rear pockets

- drawstring bottom leg regulation

Majolica Blue Bark Navy Eltronelle

Night Denim

MAIN MATERIAL: 98% cotton, 2% elastane denim OTHER: 88% polyester 12% spandex (waistband cuff) FINISHING: light GMT wash

Majolica exotic

Night Denim

MAIN MATERIAL: 98% cotton, 2% elastane denim

WEIGHT: 580 q (36)

FIT: regular **SIZE:** 34-42