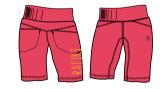

#### PRODUCT FEATURES:

- wide elastic waistband

- waist internal drawcord

- hands and back pocket
  preshaped knees
  gusset for freedom of movement
  half cuffs at bottom legs

FIT: straight SIZE: 34-42 WEIGHT: 220 g (36)

MAIN MATERIAL: 94% polyamide 6% elastan OTHER: 88% polyester 12% spandex (waistband cuff)

RRP ...... WSP .....

ACTIVITIES: Climbing, Bouldering BENEFITS: breathable, lightweight, stretch