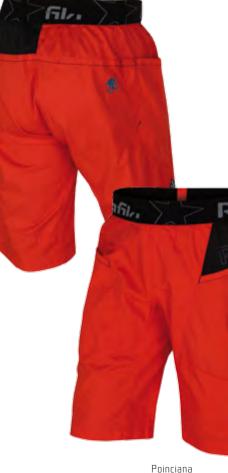

Majolica Blue

Poinciana

MAIN MATERIAL: 80% cotton 20% polyester **DTHER:** 93% cotton 7% elastanee (rib cuff)

Majolica Blue