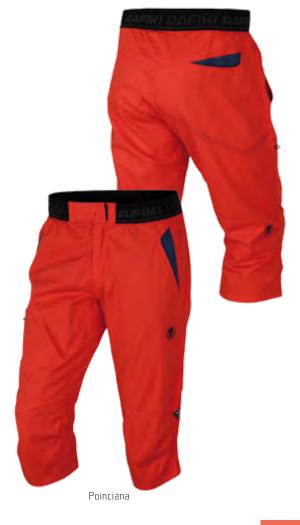

## FILE II HOODY

RRP ... .. WSP .

ACTIVITIES: Climbing, Bouldering BENEFITS: breathable, lightweight

PRODUCT FEATURES: - fixed hood with regulation FIT: regular SIZE: XS-XXL WEIGHT: 530 g (M)

- kangaroo pocket - ribbed sleeve cuffs - ribbed bottom hem

Majolica Blue

Poinciana

MAIN MATERIAL: 80% cotton 20% polyester **DTHER:** 93% cotton 7% elastanee (rib cuff)

Majolica Blue