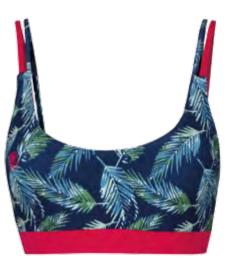

PRODUCT FEATURES:

- elastic fabric - inner shell fabric bra - uniqe wide single strap racerback

FIT: slim **SIZE:** 34-40 WEIGHT: 125 g (36)

Exotic

Cabaret

Majolica blue

Exotic

MAIN MATERIAL: 95% cotton 5% elastane single jersey 160