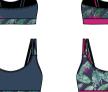

PRODUCT FEATURES:

- elastic fabric - inner shell fabric bra - uniqe wide single strap racerback

FIT: slim **SIZE:** 34-40 WEIGHT: 125 g (36)

Exotic

Cabaret

Majolica blue

Exotic

MAIN MATERIAL: 95% cotton 5% elastane single jersey 160

#### PRODUCT FEATURES:

- stretch fabric - comfortable fit with flat seams - performance mesh fabric for back body - sublimated print - unlined for layering

MAIN MATERIAL: 87% polyester 13% elastane **OTHER:** 92% polyester 8% elastan (back part)