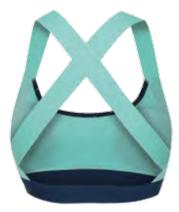

PRODUCT FEATURES:

- stretch fabric

FIT: slim SIZE: 34-40 WEIGHT: 95 g (36)

- internal bra liner with removable modesty cups - wide X-back elastic straps - sublimated print

Hexa Wine

Hexa Blue

MAIN MATERIAL: 87% polyester 13% elastane OTHER: 92% polyester 8% elastan (liner)

Hexa Blue

RRP. .. WSP ..

ACTIVITIES: Climbing, Bouldering, Yoga BENEFITS: breathable, lightweight, stretch, quick dry

PRODUCT FEATURES:

- stretch fabric - internal bra liner with removable modesty cups
- novelty back straps detail
- sublimated print