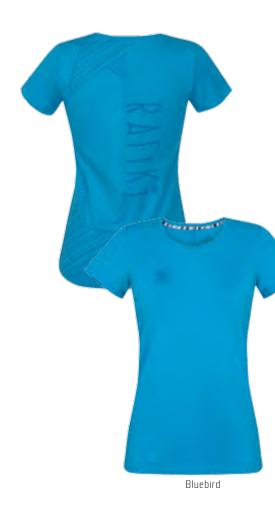

RRP ... ... WSP ...

ACTIVITIES: Climbing, Bouldering BENEFITS: breathable, stretch

PRODUCT FEATURES: - elastic fabric

MAIN MATERIAL: 95% cotton 5% elastane single jersey 160

FINISHING: silicone wash

FIT: straight SIZE: S-XXL **WEIGHT:** 140 g (M) HANK SHORT SLEEVE T-SHIRT

RRP ... ... WSP ...

ACTIVITIES: Climbing, Bouldering BENEFITS: breathable, stretch

MAIN MATERIAL: 95% cotton 5% elastane single jersey 160 FINISHING: silicone wash

PRODUCT FEATURES: - elastic fabric

FIT: straight SIZE: XS-XL

Dark Navy

Enamel Blue Citronelle NEW NEW

reference colourway only **WEIGHT:** 160 g (M)

reference colourway only

RRP. .. WSP ..

ACTIVITIES: Climbing, Bouldering BENEFITS: breathable, stretch

PRODUCT FEATURES: - elastic fabric

MAIN MATERIAL: 95% cotton 5% elastane single jersey 160

FINISHING: silicone wash

FIT: straight SIZE: S-XL **WEIGHT:** 160 g (M)

RRP. ... WSP ..

ACTIVITIES: Climbing, Bouldering, Travel BENEFITS: breathable, organic