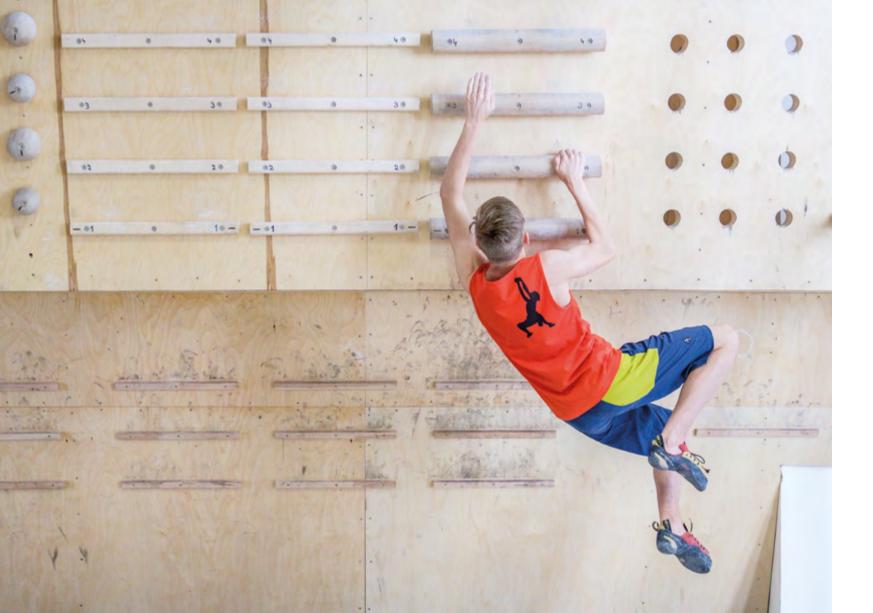

silicone wash

**WEIGHT:** 200 g (M)





Majolica Blue





RRP ... ... WSP ...

ACTIVITIES: Climbing, Bouldering BENEFITS: breathable, lightweight, YKK zippers

#### PRODUCT FEATURES:

- 2 main pockets
- fixed hood with regulation
   ribbed sleeve cuffs

- ribbed bottom hem

MAIN MATERIAL: 80% cotton 20% polyester **OTHER:** 93% cotton 7% elastanee (rib cuff)

FIT: regular SIZE: S-XL WEIGHT: 605 g (M)

## FILE II HOODY

RRP ... .. WSP .

ACTIVITIES: Climbing, Bouldering BENEFITS: breathable, lightweight

PRODUCT FEATURES: - fixed hood with regulation FIT: regular SIZE: XS-XXL WEIGHT: 530 g (M)

- kangaroo pocket - ribbed sleeve cuffs - ribbed bottom hem



Majolica Blue

Poinciana



MAIN MATERIAL: 80% cotton 20% polyester **DTHER:** 93% cotton 7% elastanee (rib cuff)



Majolica Blue



## 

RRP. .. WSP ..

ACTIVITIES: Climbing, Bouldering, Yoga BENEFITS: breathable, lightweight, stretch, quick dry

#### PRODUCT FEATURES:

- wide elastic waistband

- waist internal drawcord
- hand pockets and 1 rear pocket
- full inseam gusset
   back loop detail





Dark Navy



Majolica Blue

Citronelle

FIT: regular SIZE: XS-XL WEIGHT: 180 g (M)

MAIN MATERIAL: 94% polyamide 6% elastan **OTHER:** 88% polyester 12% spandex (waistband cuff)









.. WSP .. RRP

ACTIVITIES: Climbing, Bouldering BENEFITS: breathable, durable, stretch

#### PRODUCT FEATURES:

- elastic waistband with internal drawcord - hand pockets
- full inseam gusset for freedom of movement
- side pockets for brush
- back loop detail

MAIN MATERIAL: 97% cotton 3% elastane FINISHING: stone GMT wash

FIT: regular SIZ