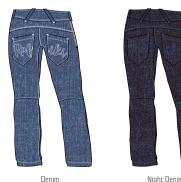

#### PRODUCT FEATURES:

wide convertible waistband with inner elastic band
2 front pockets
2 rear pockets

- drawstring bottom leg regulation

Majolica Blue Bark Navy Eltronelle

Night Denim

MAIN MATERIAL: 98% cotton, 2% elastane denim OTHER: 88% polyester 12% spandex (waistband cuff) FINISHING: light GMT wash