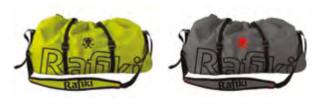

#### PRODUCT FEATURES:

- full-length zipper on the back
- 1 outside zippered pocket
- Z side pockets
- 1 inside zippered pocket
- tarp included (135x125 cm)
- 2 gear loops

Γ Γ

- ergonomic shaped sleeves
- shoulder straps with webbing hip belt

#### MAIN MATERIAL: 100% polyester

FINISHING: PU coating / PVC coating (Tarpaulin) / DWR SIZE: 55x35x25 cm WEIGHT: 1000 g CAPACITY: 45 I

Anthracite

RRP ...... WSP .....

ACTIVITIES: Climbing, Bouldering, Travel

#### PRODUCT FEATURES:

2 compression straps
 adjustable shoulder strap
 integrated rope tarp with colour loops
 hold ropes up to 80 m

 MAIN MATERIAL:
 100% polyester
 6000

 TARP MATERIAL:
 100% polyester
 2100 coated

 TARP SIZE:
 135x125 cm
 WEIGHT:
 590 g

 CAPACITY:
 25 l
 5

RRP ...... WSP .....

ACTIVITIES: Climbing, Bouldering, Travel

MAIN MATERIAL: 100% organic cotton SIZE: 38x45 cm WEIGHT: 200 g CAPACITY: 8 I

Sulphur Spring