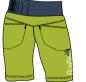

Bluebird

Paradise Pink

Bluebird

RRP . WSP .

ACTIVITIES: Climbing, Bouldering BENEFITS: breathable, lightweight, stretch, quick dry

PRODUCT FEATURES:

- wide elastic waistband - waist internal drawcord - back pocket - split detail at side seam

Majolica Blue

Enamel Blue

FIT: straight SIZE: 34-40 WEIGHT: 100 g (36)

MAIN MATERIAL: 94% polyamide 6% elastan OTHER: 88% polyester 12% spandex (waistband cuff)

Majolica Blue

RRP ... .. WSP ..

ACTIVITIES: Climbing, Bouldering BENEFITS: breathable, lightweight, stretch, soft