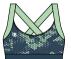

### SHEEN SINGLET

RRP ... .. WSP ..

ACTIVITIES: Climbing, Bouldering, Yoga **BENEFITS:** breathable, lightweight, stretch, quick dry

#### PRODUCT FEATURES:

- FIT: slim SIZE: 34-40 WEIGHT: 105 g (36)
- comfortable fit with flat seams - performance mesh fabric for back body
- sublimated print

- stretch fabric

- unlined for layering

Hexa Blue

Hexa Blue

Exotic

Cabaret

Jade cream

MAIN MATERIAL: 87% polyester 13% elastane