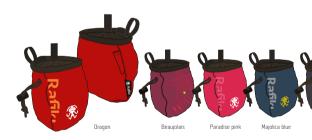

### SCOOP CHALK BAG

RRP ...... WSP .....

ACTIVITIES: Climbing, Bouldering

PRODUCT FEATURES: - reinforced neck with drawstring closure - 2 loops for belt fastening (belt included) - brush loop - fleece-lined interior

MAIN MATERIAL: 97% cotton 3% spandex LINING: 100% polyester SIZE: UNI WEIGHT: 100g

RRP ...... WSP .....

ACTIVITIES: Climbing, Bouldering