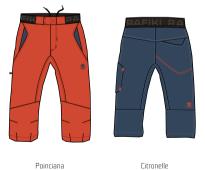

Majolica Blue

Poinciana

MAIN MATERIAL: 80% cotton 20% polyester **DTHER:** 93% cotton 7% elastanee (rib cuff)

Majolica Blue

Paradise Pink

Majolica Blue

KIEK

Majolica Blue

Dark Navy

Citronelle

MAIN MATERIAL: 97% cotton 3% elastane **DTHER:** 93% cotton 7% spandex (waistband cuff)

**CAYE** SHORTS