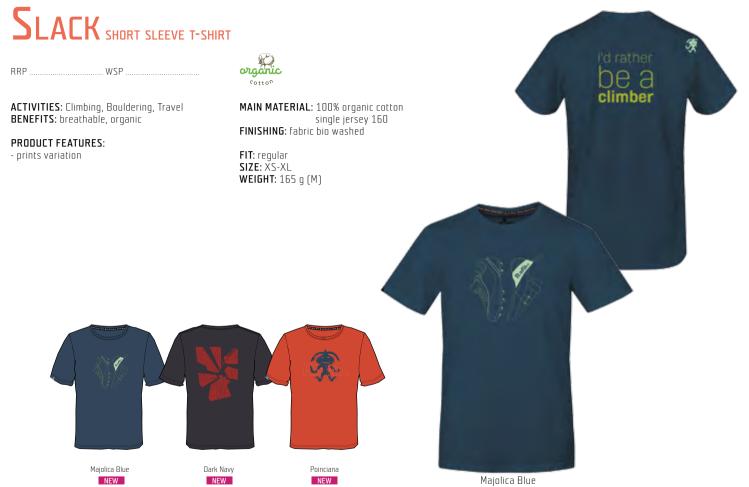

MAIN MATERIAL: 95% cotton 5% elastane single jersey 160

FINISHING: silicone wash

FIT: straight SIZE: S-XL **WEIGHT:** 160 g (M)

RRP. ... WSP ..

ACTIVITIES: Climbing, Bouldering, Travel BENEFITS: breathable, organic

PRODUCT FEATURES: - prints variation

Dark Exotic

Dark Exotic

40

SLACK PRINT SHORT SLEEVE T-SHIRT

RRP ...... WSP .....

ACTIVITIES: Climbing, Bouldering, Travel BENEFITS: breathable, organic

**PRODUCT FEATURES:** - full area print orgánic <sup>cotto</sup>

MAIN MATERIAL: 100% organic cotton single jersey 160

FINISHING: fabric bio washed

FIT: regular SIZE: XS-XL WEIGHT: 165 g (M)

Rabiki

Bright White

reference colourway only

RRP ...... WSP .....

ACTIVITIES: Climbing, Bouldering, Travel BENEFITS: breathable, stretch