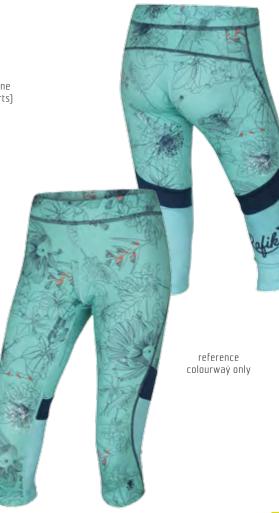

#### PRODUCT FEATURES:

- elastic waist

- comfortable fit with flat seams
- triangle gusset for reinforcement and comfort
- power mesh insert detail at under knee parts
- sublimated print

Hexa Wine

Hexa Blue

Maiolica exotic

MAIN MATERIAL: 87% polyester, 13% elastane **OTHER:** 92% polyester 8% elastan (mesh parts)

WEIGHT: 190 g (36)

FIT: slim

**SIZE:** 34-40