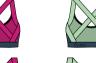

## WOMEN'S COLLECTION

| SUGGESTED COLOUR COMBINATIONS |  |
|-------------------------------|--|
|-------------------------------|--|

... WSP ... RRP ...

ACTIVITIES: Climbing, Bouldering, Yoga BENEFITS: breathable, lightweight, stretch, quick dry

PRODUCT FEATURES:

- stretch fabric

FIT: slim SIZE: 34-40 WEIGHT: 95 g (36)

- internal bra liner with removable modesty cups - wide X-back elastic straps - sublimated print

Hexa Wine

Hexa Blue

MAIN MATERIAL: 87% polyester 13% elastane OTHER: 92% polyester 8% elastan (liner)

Hexa Blue

RRP. .. WSP ..

ACTIVITIES: Climbing, Bouldering, Yoga BENEFITS: breathable, lightweight, stretch, quick dry

PRODUCT FEATURES:

- stretch fabric - internal bra liner with removable modesty cups
- novelty back straps detail
- sublimated print