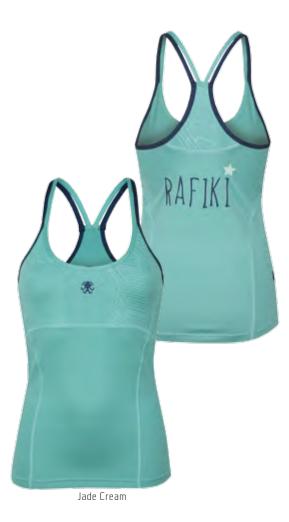

### SHEEN SINGLET

RRP ... .. WSP ..

ACTIVITIES: Climbing, Bouldering, Yoga **BENEFITS:** breathable, lightweight, stretch, quick dry

#### PRODUCT FEATURES:

- FIT: slim SIZE: 34-40 WEIGHT: 105 g (36)
- comfortable fit with flat seams - performance mesh fabric for back body
- sublimated print

- stretch fabric

- unlined for layering

Hexa Blue

Hexa Blue

Exotic

Cabaret

Jade cream

MAIN MATERIAL: 87% polyester 13% elastane