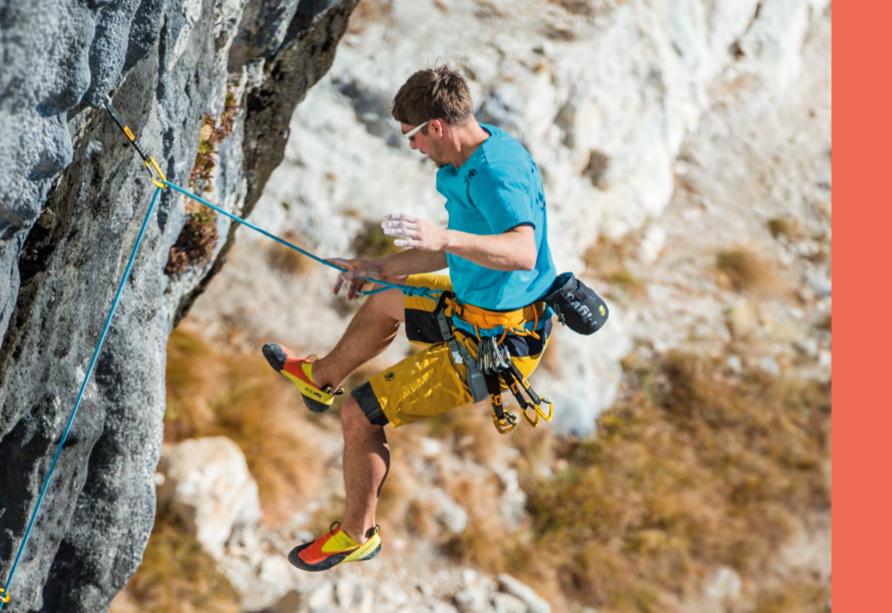

Bluebird

Paradise Pink

Bluebird

RRP . WSP .

ACTIVITIES: Climbing, Bouldering BENEFITS: breathable, lightweight, stretch, quick dry

PRODUCT FEATURES:

- wide elastic waistband - waist internal drawcord - back pocket - split detail at side seam

Majolica Blue

Enamel Blue

FIT: straight SIZE: 34-40 WEIGHT: 100 g (36)

MAIN MATERIAL: 94% polyamide 6% elastan OTHER: 88% polyester 12% spandex (waistband cuff)

Majolica Blue

RRP ... .. WSP ..

ACTIVITIES: Climbing, Bouldering BENEFITS: breathable, lightweight, stretch, soft