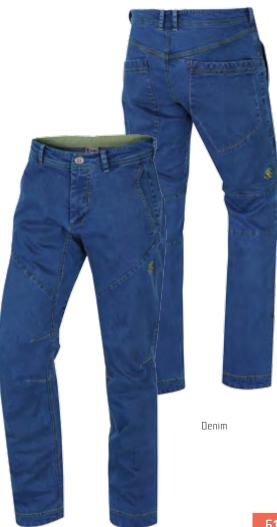

FIT: regular SIZE: S-XXL WEIGHT: 390 g (M)

VERTIC PANTS

... WSP .. RRP

ACTIVITIES: Travel, Bouldering BENEFITS: durable, breathable, stretch, YKK zippers

#### PRODUCT FEATURES:

- waistband with button and zip
- waistbelt loops
- 2 front pockets

- 2 large low-set rear pockets
   gusset for freedom of movement
   integrated shell fabric loop for brush

Denim

Night Denim

60

MAIN MATERIAL: 98% cotton 2% elastane denim

WEIGHT: 620 g (M)

FIT: straight SIZE: S-XXL