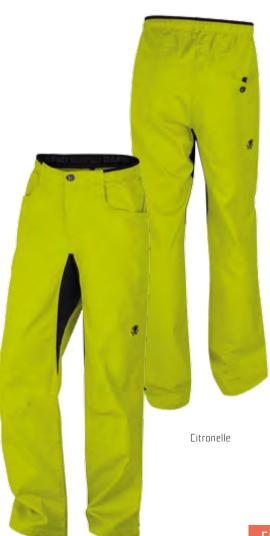

#### PRODUCT FEATURES:

- wide elastic waistband

- waist internal drawcord
- hand pockets and 1 rear pocket
- full inseam gusset
   back loop detail

Dark Navy

Majolica Blue

Citronelle

FIT: regular SIZE: XS-XL WEIGHT: 180 g (M)

MAIN MATERIAL: 94% polyamide 6% elastan **OTHER:** 88% polyester 12% spandex (waistband cuff)

.. WSP .. RRP

ACTIVITIES: Climbing, Bouldering BENEFITS: breathable, durable, stretch