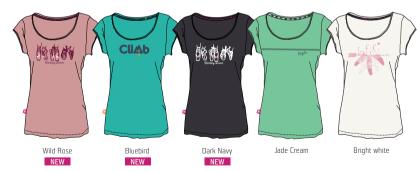

FIT: regular SIZE: 32-42 WEIGHT: 95 g (36)

FINISHING: fabric bio washed

Wild Rose

RRP ... ... WSP ..

ACTIVITIES: Lifetime BENEFITS: breathable, soft

#### PRODUCT FEATURES:

- elastic fabric - scoop neck design

- elastic straps racerback detail
- unlined for layering

MAIN MATERIAL: 95% cotton 5% elastane single jersey 160

FINISHING: silicone wash

FIT: regular **SIZE:** 34-42 WEIGHT: 180 g (36) MANCHA LONG SLEEVE T-SHIRT