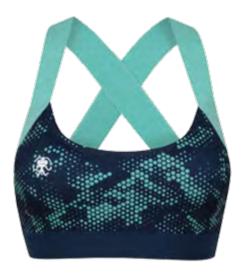

PRODUCT FEATURES:

- stretch fabric

FIT: slim SIZE: 34-40 WEIGHT: 95 g (36)

- internal bra liner with removable modesty cups - wide X-back elastic straps - sublimated print

Hexa Wine

Hexa Blue

MAIN MATERIAL: 87% polyester 13% elastane OTHER: 92% polyester 8% elastan (liner)

Hexa Blue

RRP. .. WSP ..

ACTIVITIES: Climbing, Bouldering, Yoga BENEFITS: breathable, lightweight, stretch, quick dry

PRODUCT FEATURES:

- stretch fabric - internal bra liner with removable modesty cups
- novelty back straps detail
- sublimated print