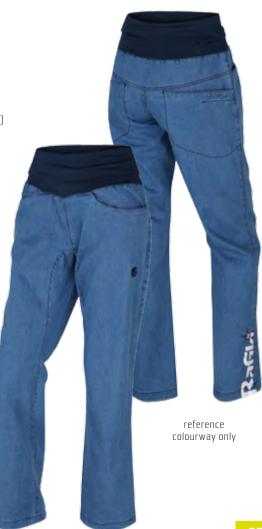

#### PRODUCT FEATURES:

wide convertible waistband with inner elastic band
2 front pockets
2 rear pockets

- drawstring bottom leg regulation

Majolica Blue Bark Navy Eltronelle

Night Denim

MAIN MATERIAL: 98% cotton, 2% elastane denim OTHER: 88% polyester 12% spandex (waistband cuff) FINISHING: light GMT wash