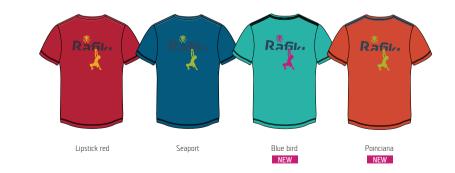

## SLACK BASIC T-SHIRT

118RF0369KT

RRP .... WSP ....

MAIN MATERIAL: 100% cotton

FIT: regular SIZE: S-XL **WEIGHT:** 150 g (M)

Golden spice

**Rob Denayer** Expert Belgian climber who climbs 8B-8B+ boulders in Fontainebleau; World Cup competitor.