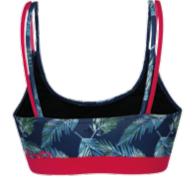

PRODUCT FEATURES:

- elastic fabric - inner shell fabric bra - uniqe wide single strap racerback

FIT: slim **SIZE:** 34-40 WEIGHT: 125 g (36)

Exotic

Cabaret

Majolica blue

Exotic

MAIN MATERIAL: 95% cotton 5% elastane single jersey 160