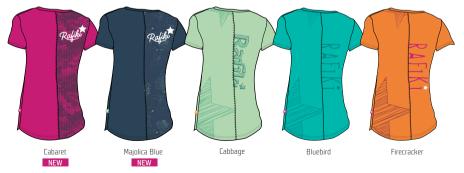

### JUDY SHORT SLEEVE T-SHIRT

RRP. .. WSP ..

ACTIVITIES: Climbing, Bouldering, Lifetime BENEFITS: breathable, stretch, soft

#### PRODUCT FEATURES:

- elastic fabric - prints variation

- rounded front and back low-hem
- back seam detail

MAIN MATERIAL: 95% cotton 5% elastane single jersey 160

FINISHING: silicone wash

FIT: regular SIZE: 34-42 **WEIGHT**: 100 g (36)