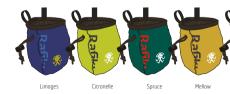

### SCOOP CHALK BAG

RRP ...... WSP .....

ACTIVITIES: Climbing, Bouldering

PRODUCT FEATURES: - reinforced neck with drawstring closure - 2 loops for belt fastening (belt included) - brush loop - fleece-lined interior

MAIN MATERIAL: 97% cotton 3% spandex LINING: 100% polyester SIZE: UNI WEIGHT: 100g

RRP ...... WSP .....

ACTIVITIES: Climbing, Bouldering