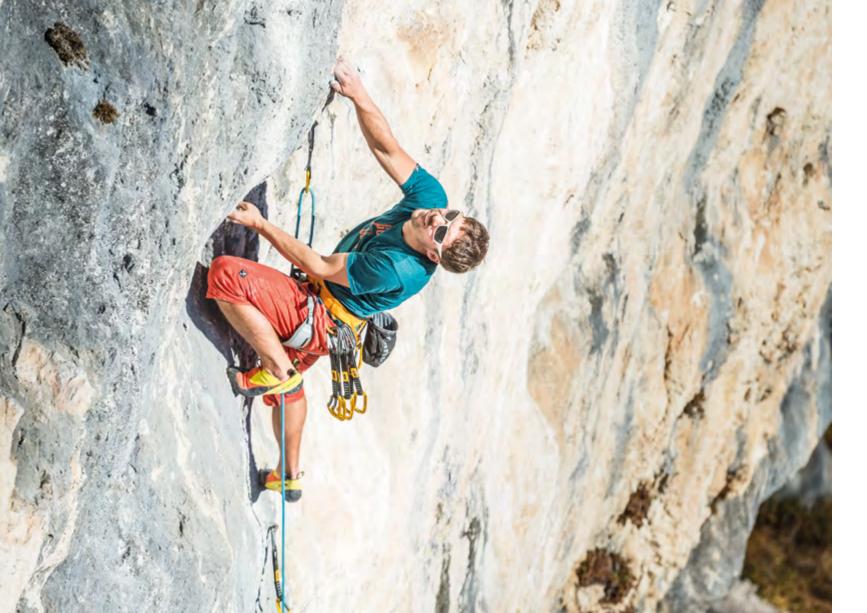

## SLACK BASIC T-SHIRT

118RF0369KT

RRP .... WSP ....

MAIN MATERIAL: 100% cotton

FIT: regular SIZE: S-XL **WEIGHT:** 150 g (M)

Golden spice

**Rob Denayer** Expert Belgian climber who climbs 8B-8B+ boulders in Fontainebleau; World Cup competitor.

.

an rock climber who has made a second ascent at in Arco and also has made a lot of FA Bc's.