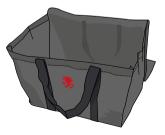

## 

RRP ...... WSP .....

ACTIVITIES: Climbing, Bouldering

#### PRODUCT FEATURES:

- easy to clean
- space-saving
- inside pocket
- Z shoulder straps
- integrated tarp (60x60 cm)

 MAIN MATERIAL: 100% polypropylene

 SIZE:
 60x35x45 cm

 WEIGHT:
 210 g

 CAPACITY: 70 I (25kg)

Poinciana

Charcoal gray