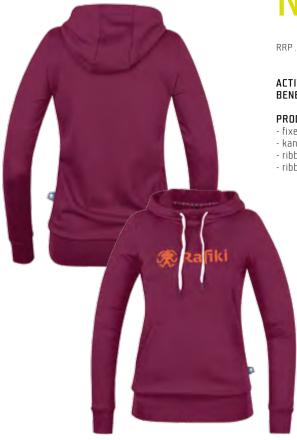

Hexa Blue

Thai

MAIN MATERIAL: 95% cotton 5% elastane single jersey 160

WEIGHT: 200 g (36)

reference colourway only

.. WSP ..

ACTIVITIES: Climbing, Bouldering, Lifetime BENEFITS: breathable, lightweight

#### PRODUCT FEATURES:

- fixed hood with regulation - kangaroo pocket - ribbed sleeve cuffs
- ribbed bottom hem

MAIN MATERIAL: 80% cotton 20% polyester **OTHER:** 93% cotton 7% elastane (rib cuff)

FIT: regular SIZE: 34-42 WEIGHT: 410 g (36)