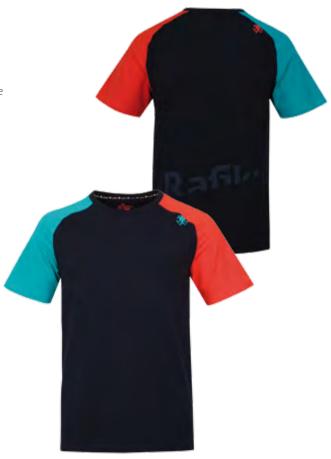

RRP ... ... WSP ...

ACTIVITIES: Climbing, Bouldering BENEFITS: breathable, stretch

PRODUCT FEATURES: - elastic fabric

MAIN MATERIAL: 95% cotton 5% elastane single jersey 160

FINISHING: silicone wash

FIT: straight SIZE: S-XXL **WEIGHT:** 140 g (M) HANK SHORT SLEEVE T-SHIRT

RRP ... ... WSP ...

ACTIVITIES: Climbing, Bouldering BENEFITS: breathable, stretch

MAIN MATERIAL: 95% cotton 5% elastane single jersey 160 FINISHING: silicone wash

PRODUCT FEATURES: - elastic fabric

FIT: straight SIZE: XS-XL

Dark Navy

Enamel Blue Citronelle NEW NEW

reference colourway only **WEIGHT:** 160 g (M)

reference colourway only

RRP. .. WSP ..

ACTIVITIES: Climbing, Bouldering BENEFITS: breathable, stretch

PRODUCT FEATURES: - elastic fabric

MAIN MATERIAL: 95% cotton 5% elastane single jersey 160

FINISHING: silicone wash

FIT: straight SIZE: S-XL **WEIGHT:** 160 g (M)

RRP. ... WSP ..

ACTIVITIES: Climbing, Bouldering, Travel BENEFITS: breathable, organic