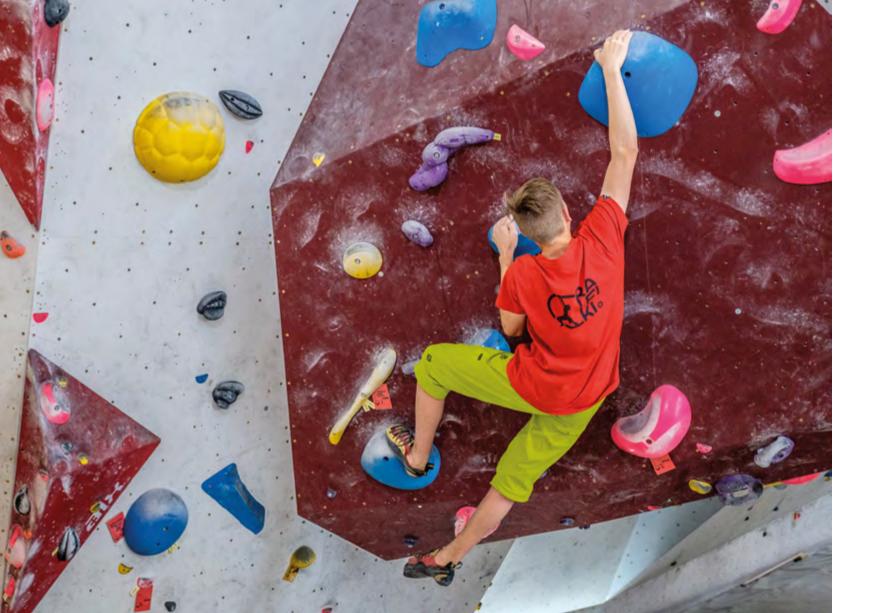

## SLACK BASIC T-SHIRT

118RF0369KT

RRP .... WSP ....

MAIN MATERIAL: 100% cotton

FIT: regular SIZE: S-XL **WEIGHT:** 150 g (M)

Golden spice

**Rob Denayer** Expert Belgian climber who climbs 8B-8B+ boulders in Fontainebleau; World Cup competitor.

.

an rock climber who has made a second ascent at in Arco and also has made a lot of FA Bc's.