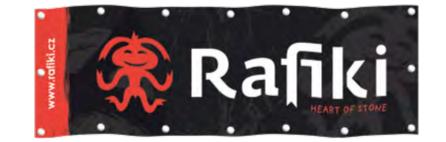

SIZE: 3x1 m

POS-cardboard display stand, two-side print, suitable even for suspension in, e.g. shop windows.

**SIZE:** 35 cm - Circle diameter