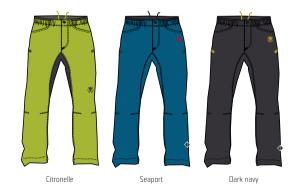

#### PRODUCT FEATURES:

- wide elastic waistband

- waist internal drawcord
- hand pockets and 1 rear pocket
- full inseam gusset
   back loop detail

Dark Navy

Majolica Blue

Citronelle

FIT: regular SIZE: XS-XL WEIGHT: 180 g (M)

MAIN MATERIAL: 94% polyamide 6% elastan **OTHER:** 88% polyester 12% spandex (waistband cuff)

.. WSP .. RRP

ACTIVITIES: Climbing, Bouldering BENEFITS: breathable, durable, stretch