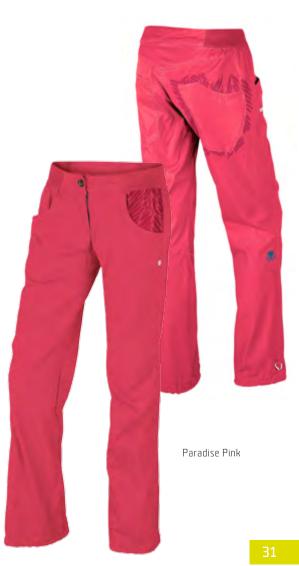

FIT: regular **SIZE:** 34-42 WEIGHT: 245 g (36)

.. WSP ... RRP

ACTIVITIES: Climbing, Bouldering, Yoga BENEFITS: breathable, lightweight, stretch, quick dry

#### PRODUCT FEATURES:

- elastic waist

- comfortable fit with flat seams
- triangle gusset for reinforcement and comfort
- power mesh insert detail at under knee parts
- sublimated print

Hexa Wine

Hexa Blue

Maiolica exotic

MAIN MATERIAL: 87% polyester, 13% elastane **OTHER:** 92% polyester 8% elastan (mesh parts)

WEIGHT: 190 g (36)

FIT: slim

**SIZE:** 34-40