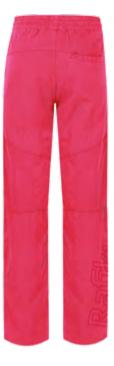

Bluebird

Paradise Pink

Bluebird

RRP . WSP .

ACTIVITIES: Climbing, Bouldering BENEFITS: breathable, lightweight, stretch, quick dry

PRODUCT FEATURES:

- wide elastic waistband - waist internal drawcord - back pocket - split detail at side seam

Majolica Blue

Enamel Blue

FIT: straight SIZE: 34-40 WEIGHT: 100 g (36)

MAIN MATERIAL: 94% polyamide 6% elastan OTHER: 88% polyester 12% spandex (waistband cuff)

Majolica Blue

RRP ... .. WSP ..

ACTIVITIES: Climbing, Bouldering BENEFITS: breathable, lightweight, stretch, soft