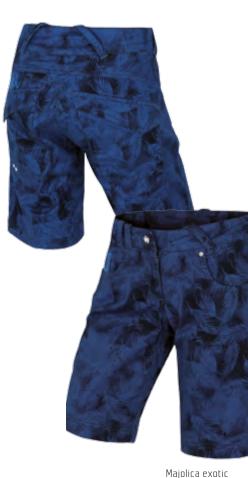

#### PRODUCT FEATURES:

- wide elastic waistband

- waist internal drawcord

- hands and back pocket
  preshaped knees
  gusset for freedom of movement
  half cuffs at bottom legs

FIT: straight SIZE: 34-42 WEIGHT: 220 g (36)

MAIN MATERIAL: 94% polyamide 6% elastan OTHER: 88% polyester 12% spandex (waistband cuff)

RRP ...... WSP .....

ACTIVITIES: Climbing, Bouldering BENEFITS: breathable, lightweight, stretch