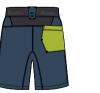

Bluebird

Paradise Pink

Bluebird

RRP . WSP .

ACTIVITIES: Climbing, Bouldering BENEFITS: breathable, lightweight, stretch, quick dry

PRODUCT FEATURES:

- wide elastic waistband - waist internal drawcord - back pocket - split detail at side seam

Majolica Blue

Enamel Blue

FIT: straight SIZE: 34-40 WEIGHT: 100 g (36)

MAIN MATERIAL: 94% polyamide 6% elastan OTHER: 88% polyester 12% spandex (waistband cuff)

Majolica Blue

RRP ... .. WSP ..

ACTIVITIES: Climbing, Bouldering BENEFITS: breathable, lightweight, stretch, soft