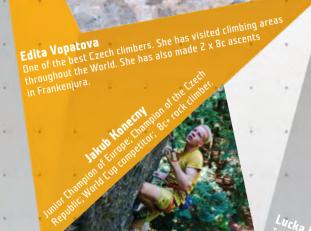

## SLACK BASIC T-SHIRT

118RF0369KT

RRP .... WSP ....

MAIN MATERIAL: 100% cotton

FIT: regular SIZE: S-XL **WEIGHT:** 150 g (M)

Golden spice

**Rob Denayer** Expert Belgian climber who climbs 8B-8B+ boulders in Fontainebleau; World Cup competitor.

.

an rock climber who has made a second ascent at in Arco and also has made a lot of FA Bc's.