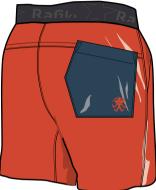

Bluebird

Paradise Pink

Bluebird

RRP . WSP .

ACTIVITIES: Climbing, Bouldering BENEFITS: breathable, lightweight, stretch, quick dry

PRODUCT FEATURES:

- wide elastic waistband - waist internal drawcord - back pocket - split detail at side seam

Majolica Blue

Enamel Blue

FIT: straight SIZE: 34-40 WEIGHT: 100 g (36)

MAIN MATERIAL: 94% polyamide 6% elastan OTHER: 88% polyester 12% spandex (waistband cuff)

Majolica Blue

RRP ... .. WSP ..

ACTIVITIES: Climbing, Bouldering BENEFITS: breathable, lightweight, stretch, soft