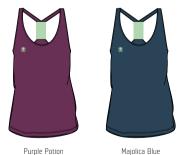

PRODUCT FEATURES:

- elastic fabric - inner shell fabric bra - uniqe wide single strap racerback

FIT: slim **SIZE:** 34-40 WEIGHT: 125 g (36)

Exotic

Cabaret

Majolica blue

Exotic

MAIN MATERIAL: 95% cotton 5% elastane single jersey 160

FINISHING: silicone wash

Purple Potion

RRP ... ...WSP ..

ACTIVITIES: Climbing, Bouldering, Yoga BENEFITS: breathable, lightweight, stretch, quick dry