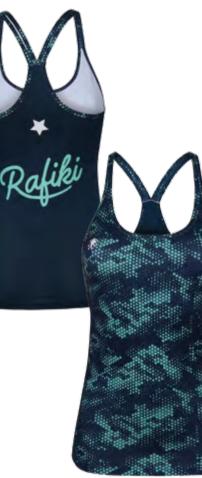

Hexa Blue

RRP. .. WSP ..

ACTIVITIES: Climbing, Bouldering, Yoga BENEFITS: breathable, lightweight, stretch, quick dry

PRODUCT FEATURES:

- stretch fabric - internal bra liner with removable modesty cups
- novelty back straps detail
- sublimated print