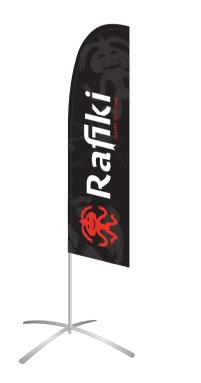

## Bow Flag

A classic advertising flag available in size S or L. It includes printed textile, flagpole and stand for indoor and outdoor use.

SIZE: S - 55x200 cm L - 80x340 cm

Banner PVC banner with metal mesh around the perimeter for mounting.