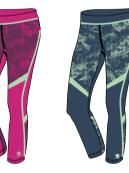

#### PRODUCT FEATURES:

- elastic waist

- comfortable fit with flat seams
- triangle gusset for reinforcement and comfort
- power mesh insert detail at under knee parts
- sublimated print

Hexa Wine

Hexa Blue

Maiolica exotic

MAIN MATERIAL: 87% polyester, 13% elastane **OTHER:** 92% polyester 8% elastan (mesh parts)

WEIGHT: 190 g (36)

FIT: slim

**SIZE:** 34-40

#### PRODUCT FEATURES:

- elastic waist

- comfortable fit with flat seams triangle gusset for reinforcement and comfort sublimated print power mesh insert detail

Hexa Wine

Hexa Blue

**FIT**: slim **SIZE**: 34-40 **WEIGHT:** 220 g (36)

MAIN MATERIAL: 87% polyester, 13% elastane DTHER: 92% polyester 8% elastan (mesh parts)

RRP . WSP .

ACTIVITIES: Climbing, Bouldering, Yoga BENEFITS: breathable, lightweight, stretch, quick dry