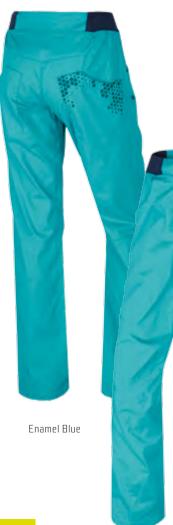

Bluebird

Paradise Pink

Bluebird

RRP . WSP .

ACTIVITIES: Climbing, Bouldering BENEFITS: breathable, lightweight, stretch, quick dry

PRODUCT FEATURES:

- wide elastic waistband - waist internal drawcord - back pocket - split detail at side seam

Majolica Blue

Enamel Blue

FIT: straight SIZE: 34-40 WEIGHT: 100 g (36)

MAIN MATERIAL: 94% polyamide 6% elastan OTHER: 88% polyester 12% spandex (waistband cuff)

Majolica Blue

RRP ... .. WSP ..

ACTIVITIES: Climbing, Bouldering BENEFITS: breathable, lightweight, stretch, soft

PRODUCT FEATURES: - wide convertible waistband with inner elastic band - 2 front pockets

MAIN MATERIAL: 97% cotton 3% elastane **OTHER:** 88% polyester 12% spandex (waistband cuff)

FIT: straight SIZE: 34-42 WEIGHT: 220 g (36)