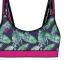

PRODUCT FEATURES:

- stretch fabric

FIT: slim SIZE: 34-40 WEIGHT: 95 g (36)

- internal bra liner with removable modesty cups - wide X-back elastic straps - sublimated print

Hexa Wine

Hexa Blue

MAIN MATERIAL: 87% polyester 13% elastane OTHER: 92% polyester 8% elastan (liner)

Hexa Blue

RRP. .. WSP ..

ACTIVITIES: Climbing, Bouldering, Yoga BENEFITS: breathable, lightweight, stretch, quick dry

PRODUCT FEATURES:

- stretch fabric - internal bra liner with removable modesty cups
- novelty back straps detail
- sublimated print