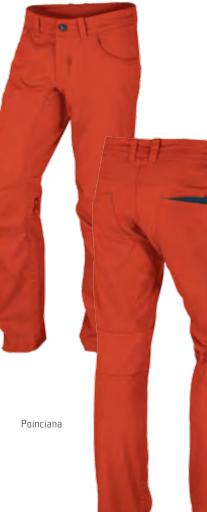

Majolica Blue

Poinciana

MAIN MATERIAL: 80% cotton 20% polyester **DTHER:** 93% cotton 7% elastanee (rib cuff)

Majolica Blue

## 

RRP. .. WSP ..

ACTIVITIES: Climbing, Bouldering, Yoga BENEFITS: breathable, lightweight, stretch, quick dry