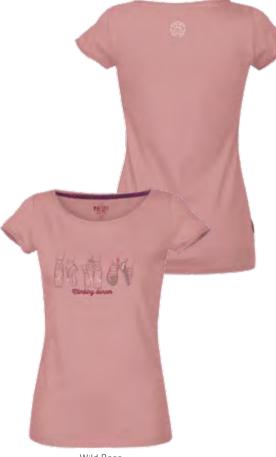

### AY SHORT SLEEVE T-SHIRT

RRP. .. WSP . orgánic <sup>cotto</sup>

ACTIVITIES: Climbing, Bouldering, Lifetime BENEFITS: breathable, organic, soft

PRODUCT FEATURES:

- prints variation - wider neck opening - raw edge neck and sleeve hems

FIT: regular SIZE: 32-42 WEIGHT: 95 g (36)

FINISHING: fabric bio washed

Wild Rose

RRP ... ... WSP ..

ACTIVITIES: Lifetime BENEFITS: breathable, soft