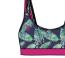

PRODUCT FEATURES:

- stretch fabric

FIT: slim SIZE: 34-40 WEIGHT: 95 g (36)

- internal bra liner with removable modesty cups - wide X-back elastic straps - sublimated print

Hexa Wine

Hexa Blue

MAIN MATERIAL: 87% polyester 13% elastane OTHER: 92% polyester 8% elastan (liner)

Hexa Blue

RRP. .. WSP ..

ACTIVITIES: Climbing, Bouldering, Yoga BENEFITS: breathable, lightweight, stretch, quick dry

PRODUCT FEATURES:

- stretch fabric - internal bra liner with removable modesty cups
- novelty back straps detail
- sublimated print