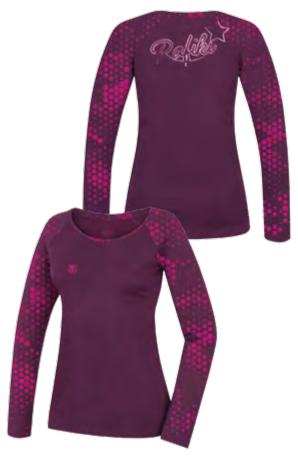

RRP ... .... WSP ...

PRODUCT FEATURES:

- wider neck opening

- elastic fabric

- prints variation

ACTIVITIES: Climbing, Bouldering, Lifetime BENEFITS: breathable, stretch, soft

FINISHING: silicone wash

FIT: regular **SIZE:** 34-42

Hexa Blue

Thai

MAIN MATERIAL: 95% cotton 5% elastane single jersey 160

WEIGHT: 200 g (36)

reference colourway only

.. WSP ..

ACTIVITIES: Climbing, Bouldering, Lifetime BENEFITS: breathable, lightweight