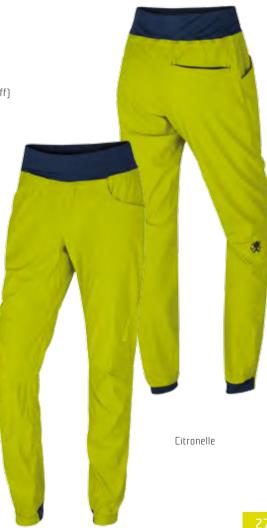

Paradise Pink

Majolica Blue

KIEK

Majolica Blue

Dark Navy

Citronelle

MAIN MATERIAL: 97% cotton 3% elastane **DTHER:** 93% cotton 7% spandex (waistband cuff)

**CAYE** SHORTS