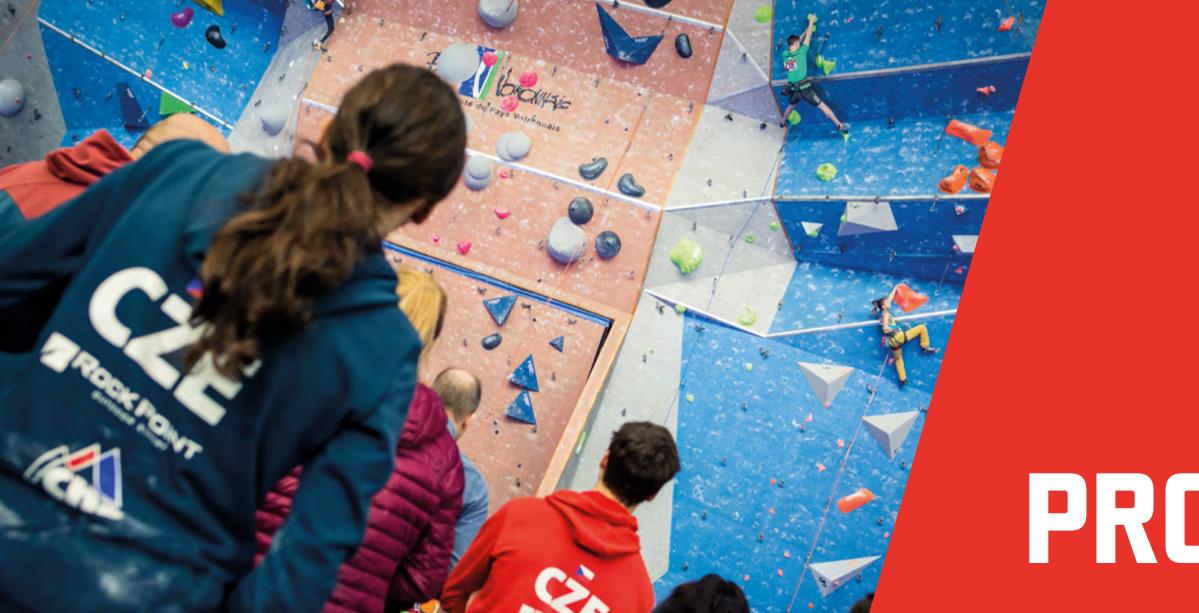

racite

72

## FLEX TRUCKER CAP

RRP ...... WSP .....

ACTIVITIES: Climbing, Bouldering, Travel

MAIN MATERIAL: 60% COTTON, 40% POLYESTER SIZE: UNI WEIGHT: 90 g



Anthracite

Majolica blue



### SCOOP CHALK BAG

RRP ...... WSP .....

ACTIVITIES: Climbing, Bouldering

PRODUCT FEATURES: - reinforced neck with drawstring closure - 2 loops for belt fastening (belt included) - brush loop - fleece-lined interior

MAIN MATERIAL: 97% cotton 3% spandex LINING: 100% polyester SIZE: UNI WEIGHT: 100g







RRP ...... WSP .....

ACTIVITIES: Climbing, Bouldering

#### PRODUCT FEATURES:

- eco cosmetics product (not chemicals)
- 100% healthy

MAIN MATERIAL: 100% CHALK



Dark navy



Pumpkin



**BALL 40g** 118RF0358AX



LIQUID 200ml 118RF0359AX



**DOSE 100g** 118RF0360AX



SACK 250g 118RF0361AX



## PROMOTION

## Bow Flag

A classic advertising flag available in size S or L. It includes printed textile, flagpole and stand for indoor and outdoor use.

SIZE: S - 55x200 cm L - 80x340 cm





Banner PVC banner with metal mesh around the perimeter for mounting.

SIZE: 3x1 m





POS-cardboard display stand, two-side print, suitable even for suspension in, e.g. shop windows.

**SIZE:** 35 cm - Circle diameter



## CUBE

Image paper cube, two sides with logo print, three sides with image photo print.

SIZE: 30x30 cm





Hand made macrame bracelet of various colours with metal Rafiki pendant.



Set of 11 pcs self-adhesive labels on A6 sheet. 50 pc per package.

**SIZE:** 105x148 mm



118RF0370KT

RRP ... WSP ..

MAIN MATERIAL: 60% cotton, 40% polyester

FIT: regular SIZE: 36-42 WEIGH