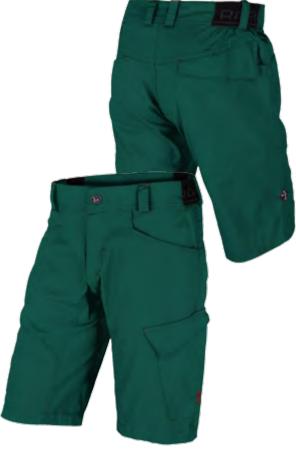

#### PRODUCT FEATURES:

- wide elastic waistband

- waist internal drawcord
- hand pockets and 1 rear pocket
- full inseam gusset
   back loop detail

Dark Navy

Majolica Blue

Citronelle

FIT: regular SIZE: XS-XL WEIGHT: 180 g (M)

MAIN MATERIAL: 94% polyamide 6% elastan **OTHER:** 88% polyester 12% spandex (waistband cuff)

.. WSP .. RRP

ACTIVITIES: Climbing, Bouldering BENEFITS: breathable, durable, stretch