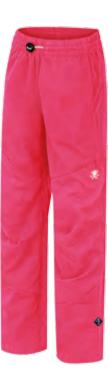

Bluebird

Paradise Pink

Bluebird

RRP . WSP .

ACTIVITIES: Climbing, Bouldering BENEFITS: breathable, lightweight, stretch, quick dry

PRODUCT FEATURES:

- wide elastic waistband - waist internal drawcord - back pocket - split detail at side seam

Majolica Blue

Enamel Blue

FIT: straight SIZE: 34-40 WEIGHT: 100 g (36)

MAIN MATERIAL: 94% polyamide 6% elastan OTHER: 88% polyester 12% spandex (waistband cuff)

Majolica Blue

RRP ... .. WSP ..

ACTIVITIES: Climbing, Bouldering BENEFITS: breathable, lightweight, stretch, soft