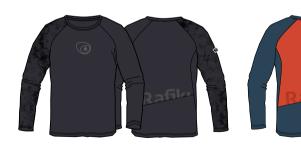

RRP ... .... WSP ...

PRODUCT FEATURES:

- wider neck opening

- elastic fabric

- prints variation

ACTIVITIES: Climbing, Bouldering, Lifetime BENEFITS: breathable, stretch, soft

FINISHING: silicone wash

FIT: regular **SIZE:** 34-42

Hexa Blue

Thai

MAIN MATERIAL: 95% cotton 5% elastane single jersey 160

WEIGHT: 200 g (36)

reference colourway only

.. WSP ..

ACTIVITIES: Climbing, Bouldering, Lifetime BENEFITS: breathable, lightweight

#### PRODUCT FEATURES:

- fixed hood with regulation - kangaroo pocket - ribbed sleeve cuffs
- ribbed bottom hem

MAIN MATERIAL: 80% cotton 20% polyester **OTHER:** 93% cotton 7% elastane (rib cuff)

FIT: regular SIZE: 34-42 WEIGHT: 410 g (36)