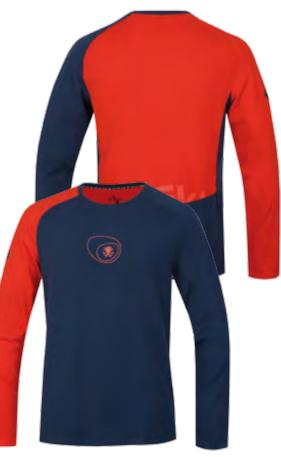

### SHEEN SINGLET

RRP ... .. WSP ..

ACTIVITIES: Climbing, Bouldering, Yoga **BENEFITS:** breathable, lightweight, stretch, quick dry

#### PRODUCT FEATURES:

- FIT: slim SIZE: 34-40 WEIGHT: 105 g (36)
- comfortable fit with flat seams - performance mesh fabric for back body
- sublimated print

- stretch fabric

- unlined for layering

Hexa Blue

Hexa Blue

Exotic

Cabaret

Jade cream

MAIN MATERIAL: 87% polyester 13% elastane