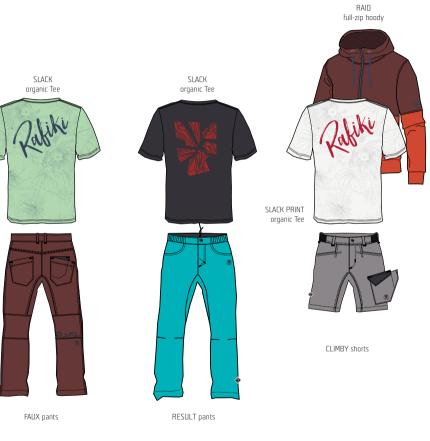

## MENÍS COLLECTION

SLAEK

hoody ANGEL singlet organic Tee long sleeve Tee Сіі́дь HANK short sleeve Tee

FILE II

LEAD shorts

JAMAR

5

HANK short sleeve Tee

RAID full-zip hoody

ANGEL singlet

MOONSTONE

3/4 shorts

MOONSTONE 3/4 shorts

FACEROCK pants

| Dark Navy | Majolica Blue |  | Andorra | Dark Navy | Citronelle | Majolica Blue | Cabbage | Andorra | Eloudburst |
|-----------|---------------|--|---------|-----------|------------|---------------|---------|---------|------------|
|           |               |  |         |           |            |               |         |         |            |