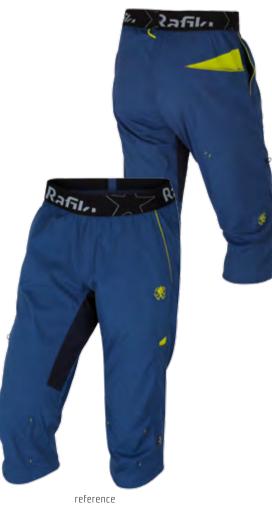

Paradise Pink

Majolica Blue

KIEK

Majolica Blue

Dark Navy

Citronelle

MAIN MATERIAL: 97% cotton 3% elastane **DTHER:** 93% cotton 7% spandex (waistband cuff)

**CAYE** SHORTS