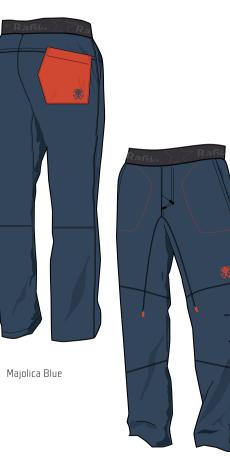

Bluebird

Paradise Pink

Bluebird

RRP . WSP .

ACTIVITIES: Climbing, Bouldering BENEFITS: breathable, lightweight, stretch, quick dry

PRODUCT FEATURES:

- wide elastic waistband - waist internal drawcord - back pocket - split detail at side seam

Majolica Blue

Enamel Blue

FIT: straight SIZE: 34-40 WEIGHT: 100 g (36)

MAIN MATERIAL: 94% polyamide 6% elastan OTHER: 88% polyester 12% spandex (waistband cuff)

Majolica Blue

RRP ... .. WSP ..

ACTIVITIES: Climbing, Bouldering BENEFITS: breathable, lightweight, stretch, soft