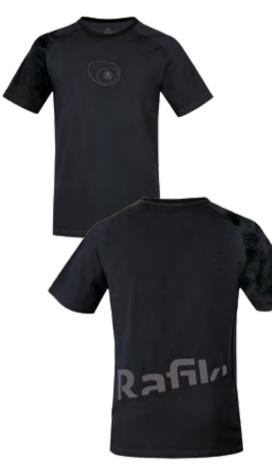

MAIN MATERIAL: 100% organic cotton single jersey 160

FINISHING: fabric bio washed

FIT: regular SIZE: XS-XL WEIGHT: 165 g (M)

Rabiki

Bright White

reference colourway only

RRP ...... WSP .....

ACTIVITIES: Climbing, Bouldering, Travel BENEFITS: breathable, stretch

**PRODUCT FEATURES:** - elastic fabric

FIT: straight SIZE: XS-XL

Dark Exotic

Majolica blue

MAIN MATERIAL: 95% cotton 5% elastane single jersey 160

FINISHING: silicone wash

**WEIGHT:** 200 g (M)

Majolica Blue