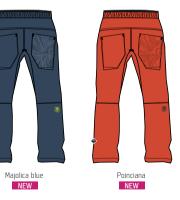

Majolica Blue

Poinciana

MAIN MATERIAL: 80% cotton 20% polyester **DTHER:** 93% cotton 7% elastanee (rib cuff)

Majolica Blue

## 

RRP. .. WSP ..

ACTIVITIES: Climbing, Bouldering, Yoga BENEFITS: breathable, lightweight, stretch, quick dry