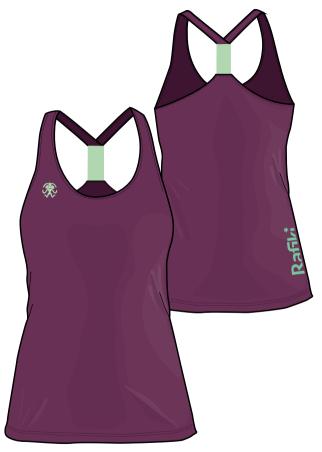

PRODUCT FEATURES:

- stretch fabric

FIT: slim SIZE: 34-40 WEIGHT: 95 g (36)

- internal bra liner with removable modesty cups - wide X-back elastic straps - sublimated print

Hexa Wine

Hexa Blue

MAIN MATERIAL: 87% polyester 13% elastane OTHER: 92% polyester 8% elastan (liner)