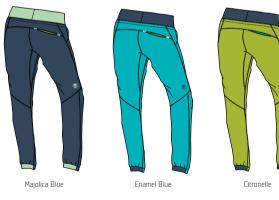

Bluebird

Paradise Pink

Bluebird

RRP . WSP .

ACTIVITIES: Climbing, Bouldering BENEFITS: breathable, lightweight, stretch, quick dry

PRODUCT FEATURES:

- wide elastic waistband - waist internal drawcord - back pocket - split detail at side seam

Majolica Blue

Enamel Blue

FIT: straight SIZE: 34-40 WEIGHT: 100 g (36)

MAIN MATERIAL: 94% polyamide 6% elastan OTHER: 88% polyester 12% spandex (waistband cuff)

Majolica Blue

RRP ... .. WSP ..

ACTIVITIES: Climbing, Bouldering BENEFITS: breathable, lightweight, stretch, soft