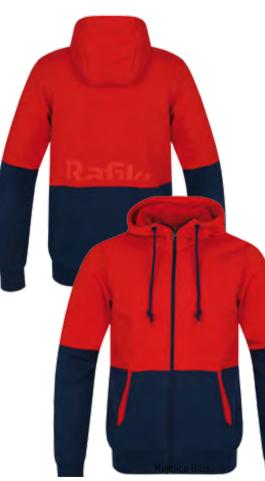

RRP ... ... WSP ...

ACTIVITIES: Climbing, Bouldering BENEFITS: breathable, lightweight, YKK zippers

#### PRODUCT FEATURES:

- 2 main pockets
- fixed hood with regulation
   ribbed sleeve cuffs

- ribbed bottom hem

MAIN MATERIAL: 80% cotton 20% polyester **OTHER:** 93% cotton 7% elastanee (rib cuff)

FIT: regular SIZE: S-XL WEIGHT: 605 g (M)

## FILE II HOODY

RRP ... .. WSP .

ACTIVITIES: Climbing, Bouldering BENEFITS: breathable, lightweight

PRODUCT FEATURES: - fixed hood with regulation FIT: regular SIZE: XS-XXL WEIGHT: 530 g (M)

- kangaroo pocket - ribbed sleeve cuffs - ribbed bottom hem

Majolica Blue

Poinciana

MAIN MATERIAL: 80% cotton 20% polyester **DTHER:** 93% cotton 7% elastanee (rib cuff)

Majolica Blue