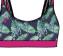

PRODUCT FEATURES:

- stretch fabric

FIT: slim SIZE: 34-40 WEIGHT: 95 g (36)

- internal bra liner with removable modesty cups - wide X-back elastic straps - sublimated print

Hexa Wine

Hexa Blue

MAIN MATERIAL: 87% polyester 13% elastane OTHER: 92% polyester 8% elastan (liner)

Hexa Blue

RRP. .. WSP ..

ACTIVITIES: Climbing, Bouldering, Yoga BENEFITS: breathable, lightweight, stretch, quick dry

PRODUCT FEATURES:

- stretch fabric - internal bra liner with removable modesty cups
- novelty back straps detail
- sublimated print