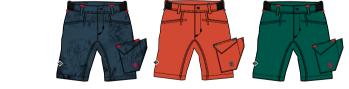

#### PRODUCT FEATURES:

- wide elastic waistband

- waist internal drawcord

- hands and back pocket
  preshaped knees
  gusset for freedom of movement
  half cuffs at bottom legs

FIT: straight SIZE: 34-42 WEIGHT: 220 g (36)

MAIN MATERIAL: 94% polyamide 6% elastan OTHER: 88% polyester 12% spandex (waistband cuff)

RRP ...... WSP .....

ACTIVITIES: Climbing, Bouldering BENEFITS: breathable, lightweight, stretch

#### PRODUCT FEATURES:

 wide convertible waistband with inner elastic band

- Z front pockets
- Z rear pockets

たいにた

- drawstring bottom leg regulation

MAIN MATERIAL: 97% cotton 3% elastane OTHER: 88% polyester 12% spandex (waistband cuff)