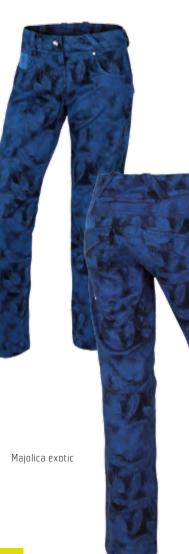

Bluebird

Paradise Pink

Bluebird

RRP . WSP .

ACTIVITIES: Climbing, Bouldering BENEFITS: breathable, lightweight, stretch, quick dry

PRODUCT FEATURES:

- wide elastic waistband - waist internal drawcord - back pocket - split detail at side seam

Majolica Blue

Enamel Blue

FIT: straight SIZE: 34-40 WEIGHT: 100 g (36)

MAIN MATERIAL: 94% polyamide 6% elastan OTHER: 88% polyester 12% spandex (waistband cuff)

Majolica Blue

RRP ... .. WSP ..

ACTIVITIES: Climbing, Bouldering BENEFITS: breathable, lightweight, stretch, soft

PRODUCT FEATURES: - wide convertible waistband with inner elastic band - 2 front pockets

MAIN MATERIAL: 97% cotton 3% elastane **OTHER:** 88% polyester 12% spandex (waistband cuff)

FIT: straight SIZE: 34-42 WEIGHT: 220 g (36)